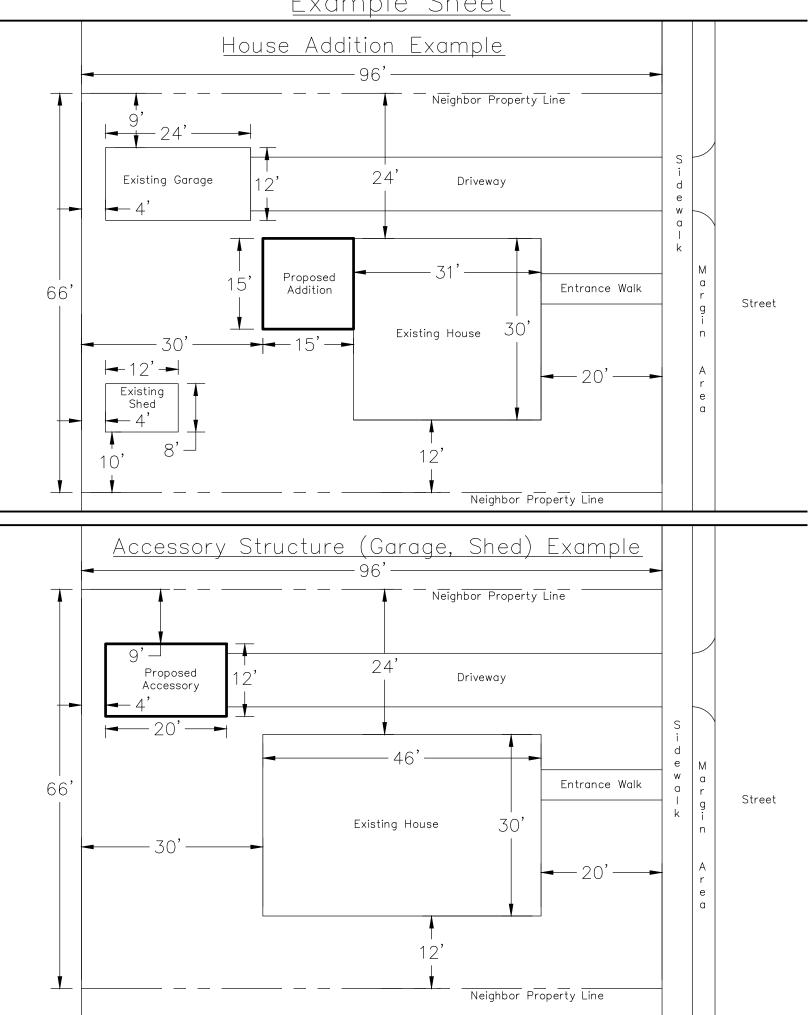

1 OF 3 Date 07-01-2020

| PROPOSED DIMENSIONS (IF         | built footprint will not cha                                                                                                                                                                                                                                                                                                                                                                                                                          | inge, list existing dim | <u>ensions)</u> : |                |             |           |  |  |  |  |
|---------------------------------|-------------------------------------------------------------------------------------------------------------------------------------------------------------------------------------------------------------------------------------------------------------------------------------------------------------------------------------------------------------------------------------------------------------------------------------------------------|-------------------------|-------------------|----------------|-------------|-----------|--|--|--|--|
| PARCEL FRONTAGE (FT.): _        | PARCEL AREA (SQ.                                                                                                                                                                                                                                                                                                                                                                                                                                      | FT.): BUILDIN           | G DIMENSIONS: _   | FT. X          | FT. = TOTAL | (SQ. FT.) |  |  |  |  |
| NUMBER OF STORIES:              | BUILDING HEIGHT (FT.)                                                                                                                                                                                                                                                                                                                                                                                                                                 | ): SETBACKS (           | FT.) – FRONT: _   | REAR: _        | LEFT:       | RIGHT:    |  |  |  |  |
| PARKING:                        |                                                                                                                                                                                                                                                                                                                                                                                                                                                       |                         |                   |                |             |           |  |  |  |  |
| EXISTING NUMBER OF SPACE        | DES: PR                                                                                                                                                                                                                                                                                                                                                                                                                                               | ROPOSED NUMBER O        | F SPACES:         |                |             |           |  |  |  |  |
| □ Asphalt □                     | Concrete                                                                                                                                                                                                                                                                                                                                                                                                                                              | □ Gravel                | □ Other _         |                |             |           |  |  |  |  |
| SQ. FT OF NEW IMPERVIOUS        | S SURFACE                                                                                                                                                                                                                                                                                                                                                                                                                                             | _                       |                   |                |             |           |  |  |  |  |
| and site plans are acceptable a | Asphalt Concrete Gravel Other  SQ. FT OF NEW IMPERVIOUS SURFACE  Application must include a proposed site diagram (to scale) that includes measurements (in feet) for all building edges and all setbacks. Surveys and site plans are acceptable as well. Please attach them to this form or use the space below to provide a plan view (aerial view) sketch that includes all measurements and dimensions. Please see attached example for guidance. |                         |                   |                |             |           |  |  |  |  |
|                                 |                                                                                                                                                                                                                                                                                                                                                                                                                                                       |                         |                   |                |             |           |  |  |  |  |
| Applicant Signature:            |                                                                                                                                                                                                                                                                                                                                                                                                                                                       |                         |                   | _ <i>Date:</i> |             |           |  |  |  |  |
| Property Owner Signatur         | re (if different)                                                                                                                                                                                                                                                                                                                                                                                                                                     |                         |                   | Date:          |             |           |  |  |  |  |

## Example Sheet